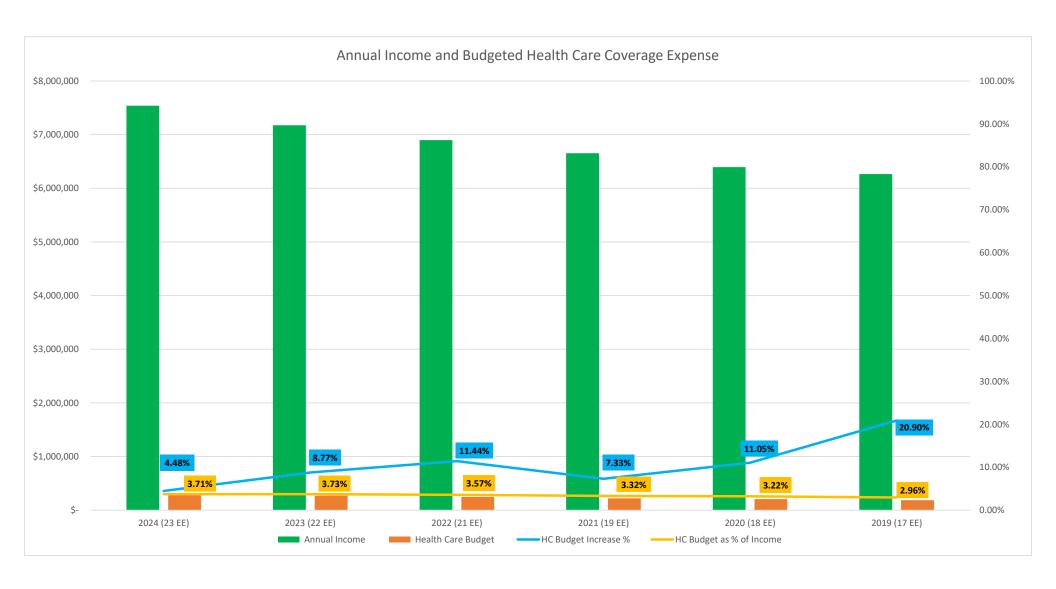

### Library Board of Trustees General Meeting Packet Contents

- 1. General Meeting Agenda June 14, 2023
- 2. General Meeting Minutes April 20, 2023
- 3. Financial Statements May 31, 2023
  - a. Balance Sheet
  - b. Revenue and Expenditure Summary
  - c. Revenue and Expenditure Expanded
  - d. Check Register
- 4. Financial Statements April 30, 2023
  - a. Balance Sheet
  - b. Revenue and Expenditure Summary
  - c. Revenue and Expenditure Expanded
  - d. Check Register
- 5. Director's Report
- 6. 2024 Annual Income and Budged Health Care Expense Chart
- 7. 2023-24 PA 152 Health Care Coverage Premium Cost Sharing Analysis
- 8. 2024 MERS Pension Contribution Board Discussion
- 9. Property Tax Collection Rates