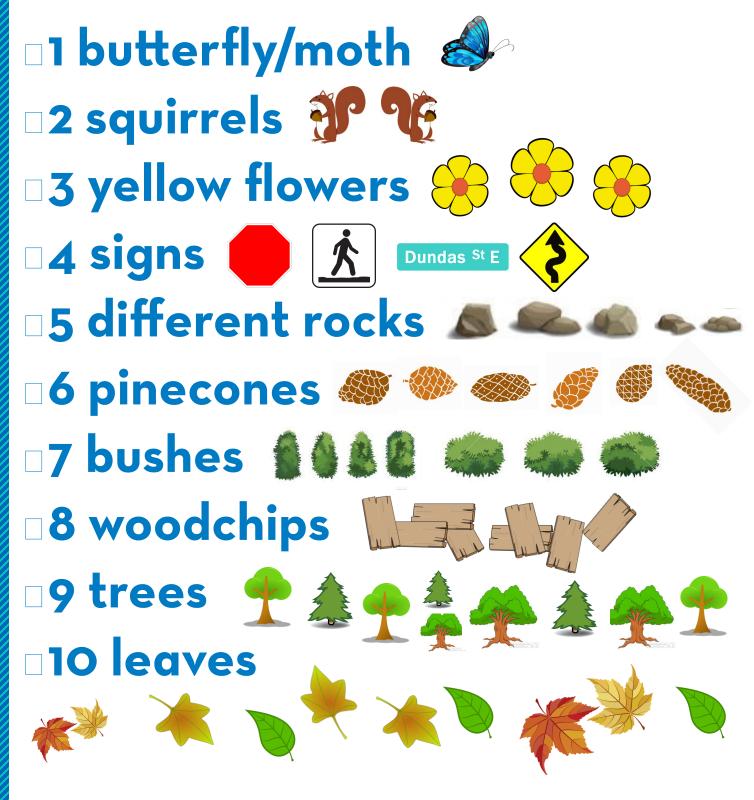

## **Counting Scavenger Hunt**

Count to 10 to find these items. You can photo document your findings with drawings or by using a camera app on a smartphone.