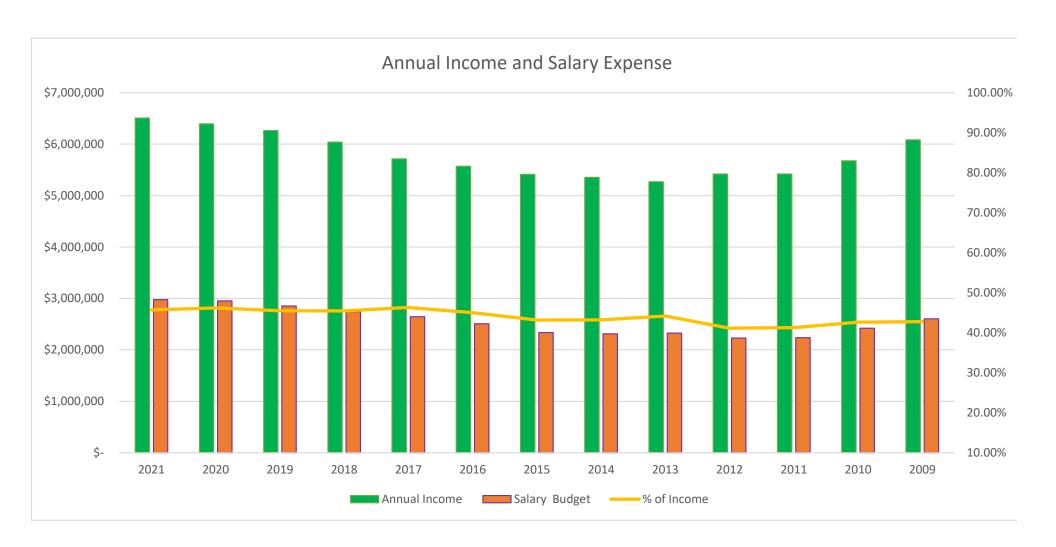

| 4     | 7       | \$                     | 0.52 | 4.41% | \$        | 0.28 |                   | \$ | 0.36       | 2.92%             | \$       | 0.88       | 7.46% |
| Page On-Call                     | 2     | 4       | \$                     | 0.31 | 2.74% | \$        | -    |                   | \$ | 0.21       | 1.80%             | \$       | 0.52       | 4.59% |
|                                  |       |         |                        |      |       |           |      |                   |    |            |                   |          |            |       |
|                                  | A۱    | verage: | \$                     | 0.69 | 3.41% | \$        | 0.18 |                   | \$ | 0.88       | 3.59%             | \$       | 1.57       | 7.12% |